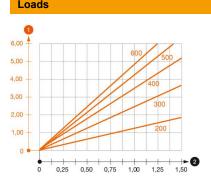

### Load diagram, bracket type AS 15

- Bending of the bracket tip at permitted bracket load
- 2 Permitted bracket load in kN without man load
- 2 Support width in m
  - Load curve with bracket lengths in mm