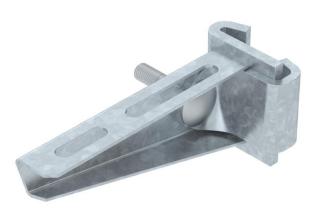

## Item number: 6421326

Light-duty support bracket for infinitely adjustable fastening on IS 8 support. The support bracket can be fastened to both sides of the I support.

The necessary clamping lug (item no. 6419015), including bolt and nut can be ordered individually for bracket widths 110–160 mm.

#### Dimensions

| Length           | 110 mm |
|------------------|--------|
| Width            | 110 mm |
| Height           | 50 mm  |
| Dimension B      | 110 mm |
| Dimension H      | 50 mm  |
| Dimension L (mm) | 110 mm |